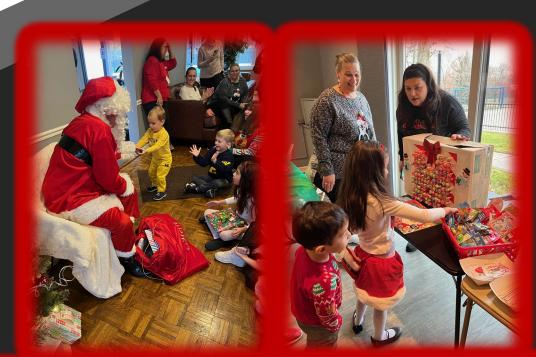

# Santa Visits Acacia!

Visit Santa and his live reindeer!

Join the scavenger hunt, craft stations,
enjoy some hot chocolate and much more!

Santa will be arriving on a Fire Truck!!

Food drive sponsored by the KJO Foundation: Please share a non-perishable item. The food drive will be supporting the St. Cletus Food Pantry.