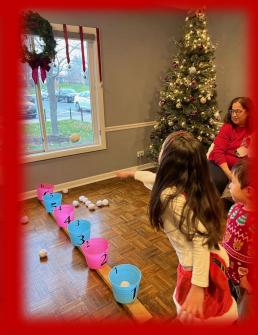

Visit Santa and his live reindeer!

Join the scavenger hunt, craft stations,
enjoy some hot chocolate and much more!

Santa will be arriving on a Fire Truck!!

Food drive sponsored by the KJO Foundation: Please share a non-perishable item. The food drive will be supporting the St. Cletus Food Pantry.