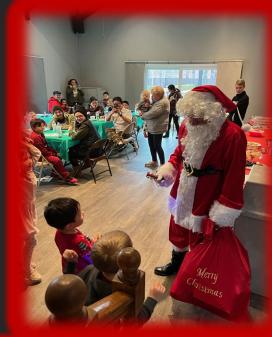

# Santa Visits Acacia!

Visit Santa and his live reindeer!

Join the scavenger hunt, craft stations,
enjoy some hot chocolate and much more!

Santa will be arriving on a Fire Truck!!

Food drive sponsored by the KJO Foundation: Please share a non-perishable item. The food drive will be supporting the St. Cletus Food Pantry.