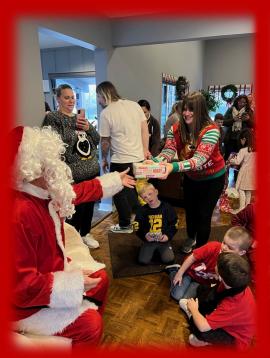

# Santa Visits Acacia!

Visit Santa and his live reindeer!

Join the scavenger hunt, craft stations,
enjoy some hot chocolate and much more!

Santa will be arriving on a Fire Truck!!

Food drive sponsored by the KJO Foundation: Please share a non-perishable item. The food drive will be supporting the St. Cletus Food Pantry.

Sunday, Dec 17 from 11am to 1pm at IHP Village Hall